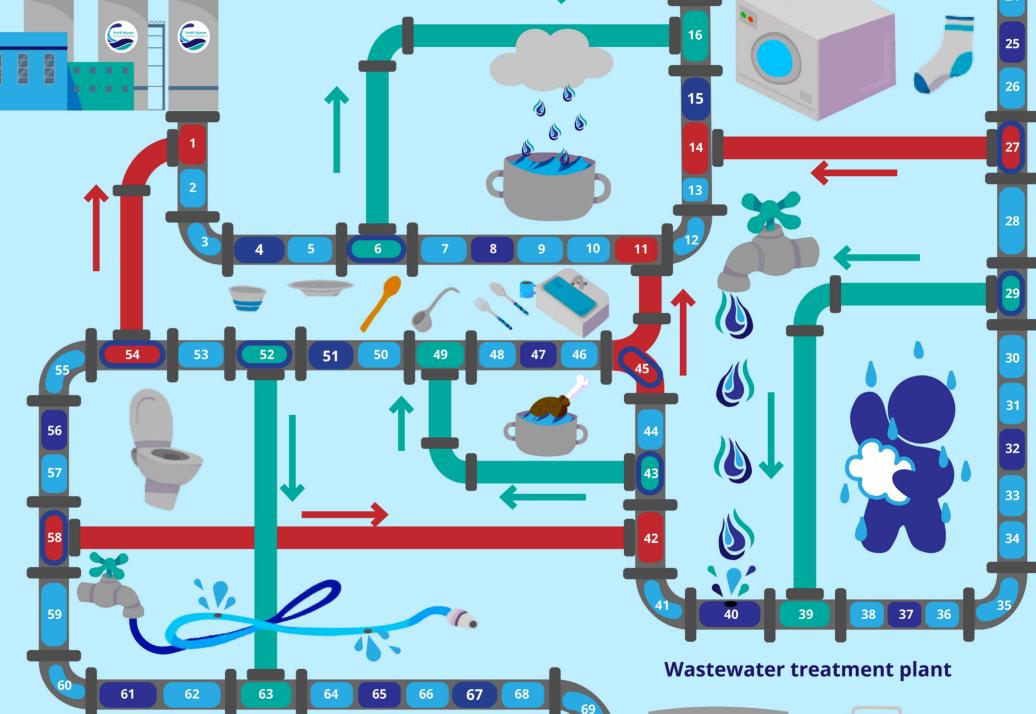

## BOARD GAME

We face a serious water shortage, and the cost of clean drinking water keeps rising.

Try out this environmental board game! Race to the finish by managing your water usage. Roll the dice, move along the board, and watch out for obstacles.

The first player to reach the finish line wins. Highest dice roll starts the game.

Have a friend ask you a question. If you answer correctly, roll the dice again. If not, stay on the same tile.

Get a friend to ask you a question. If you get it right, move forward in the water pipe. If not, stay where you are.

Have a friend ask you a question. If you answer correctly, you stay put. If not, move back in the water pipe.

You collect rainwater! Go to tile 16.

You turned off the water while soaping. Go to tile 39.

Go back to tile 11, You left the faucet dripping.

Go back to tile 1. You washed dishes under running water and wasted water

You put the washing machine with only a few clothes.

You unfreezed meat in a bowl with water. Go to tile 49.

You have a dual-system toilet bowl. Go to tile 63.

Go back to tile 42. Your watering can is leaking.